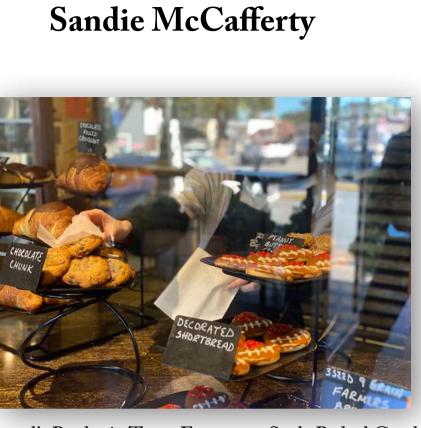

# **Brooks Leffler**

Rocky Shores Gazebo at Sunset, Asilomar State Beach

Concours Auto Rally on Lighthouse Avenue

Teeing off at Hole #2 PG Golf Course

Pavel's Backerie Tasty European Style Baked Goods

Rusty - PG Heritage Society Barn Detail