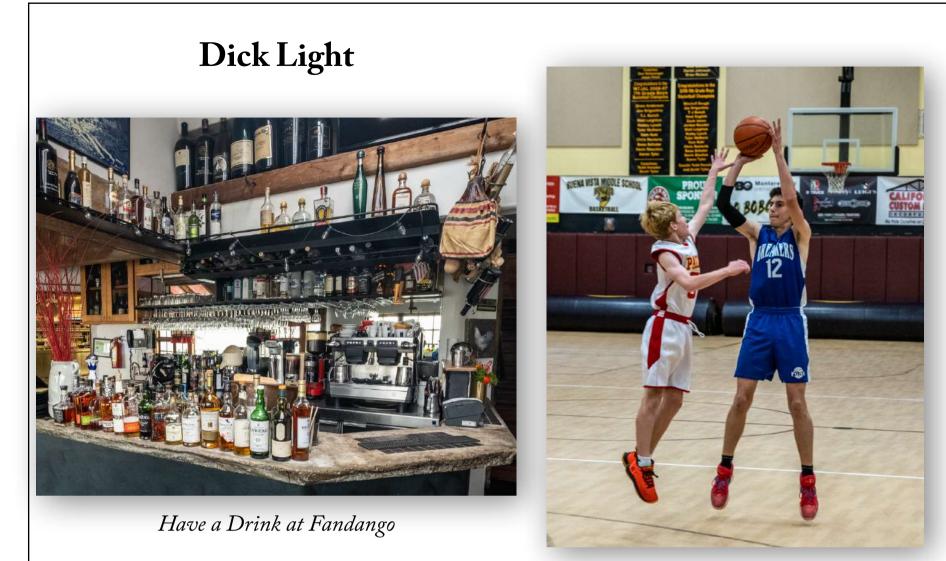

### Ken Jones

Along The Foggy Coast

Fishing From the Rocks at Lovers Point

Lovers Point Beach

Sergen Shoots and Makes a 3 for PG Middle School