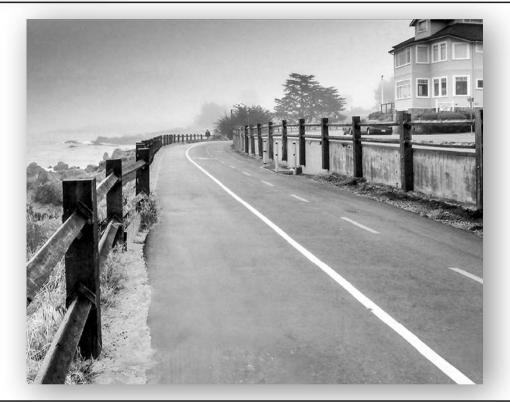

### Ken Jones

Along The Foggy Coast

Fishing From the Rocks at Lovers Point

Lovers Point Beach

Sergen Shoots and Makes a 3 for PG Middle School