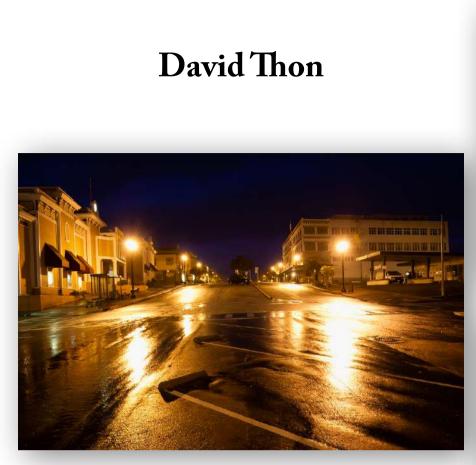

# The Spírít of Pacífic Grove

Participating Photographers

Nicole Asselborn Chris Axe William Brown John Drum Don Eastman Carol Fuessenich Carole Gan Charles Gibson David Gubernick Fernando Ibanez Jared Ikeda Jim Lambert Ken Jones Dick Light Brooks Leffler Sandie McCafferty Christina Parsons William Shewchuk Amy Sibiga Carol Silveira David Thon Rick Verbanec

## **Carol Silveira**

Asilomar at Sunset

Rainy Night on Lighthouse Avenue in Pacific Grove

Pathway Curves Above Lovers Point Beach

Wishing Well at Pacific Grove Heritage Society