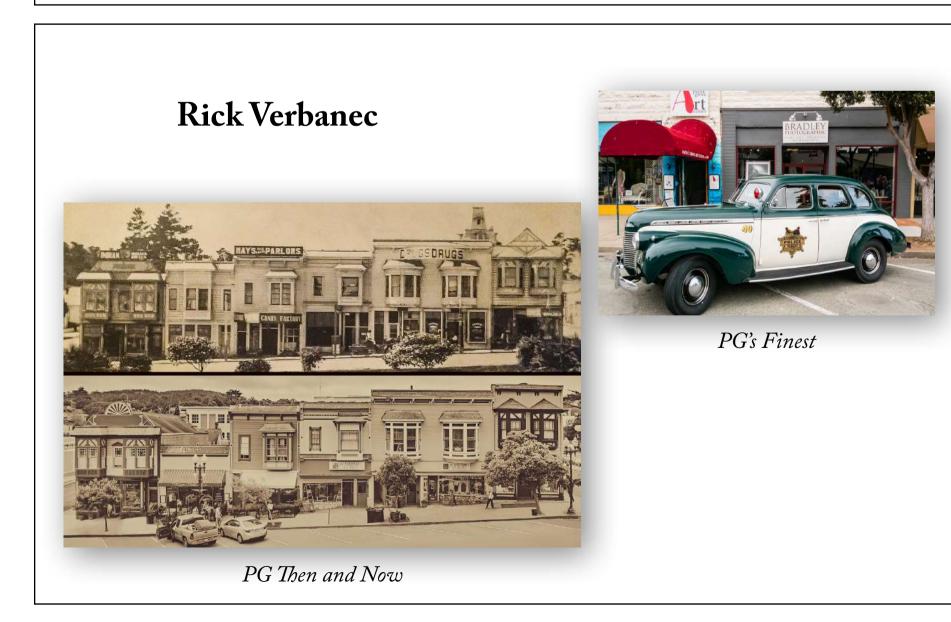

# Ken Jones

Along The Foggy Coast



Fishing From the Rocks at Lovers Point

Lovers Point Beach



Sergen Shoots and Makes a 3 for PG Middle School

# **Brooks Leffler**



Rocky Shores Gazebo at Sunset, Asilomar State Beach



Concours Auto Rally on Lighthouse Avenue



Teeing off at Hole #2 PG Golf Course



Pavel's Backerie Tasty European Style Baked Goods



Rusty - PG Heritage Society Barn Detail



PG Resident Browses Spring Flowers



#### **Bill Shewchuk**

Point Pinos Lighthouse

Amy Sibiga



Lovers Point Landscape at Sunrise



Chautauqua Hall Dance Club Instructors Demonstrate the Rhumba

## **Carol Silveira**

Asilomar at Sunset





Rainy Night on Lighthouse Avenue in Pacific Grove



Pathway Curves Above Lovers Point Beach



Wishing Well at Pacific Grove Heritage Society