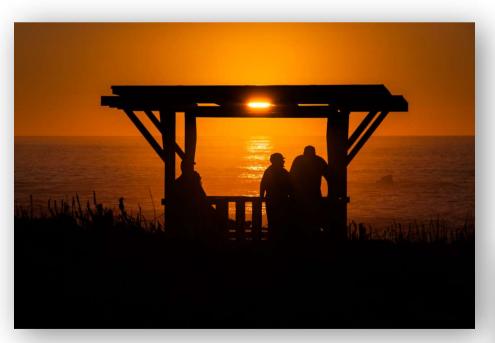

# The Spírít of Pacífic Grove

A Photographic Print Exhibit presented by Padre Trails Camera Club.

Celebrating the things that make PG a very special place.

Rocky Shores Gazebo at Sunset Asilomar State Beach © Brooks Leffler