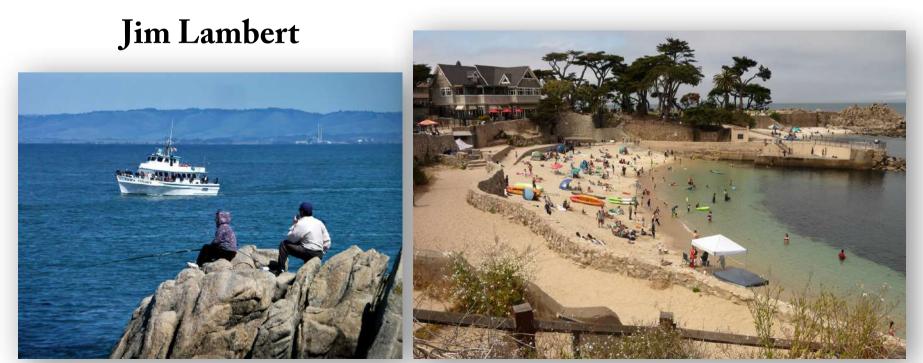

### Ken Jones

Along The Foggy Coast

Fishing From the Rocks at Lovers Point

Lovers Point Beach

Sergen Shoots and Makes a 3 for PG Middle School