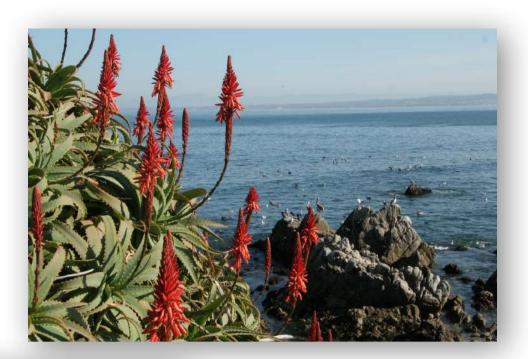

### **Don Eastman**

Aloe Flowers at Pacific Grove

Pacific Grove Ice plant

PG NOAA Building