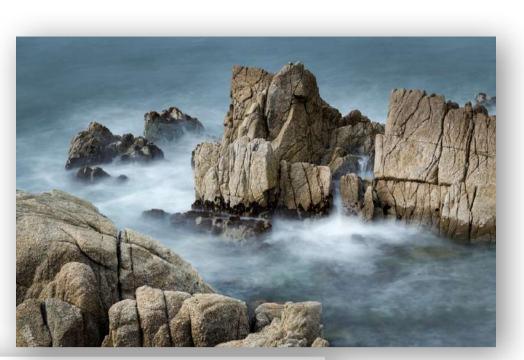

### Ken Jones

Along The Foggy Coast

Fishing From the Rocks at Lovers Point

Lovers Point Beach

Sergen Shoots and Makes a 3 for PG Middle School